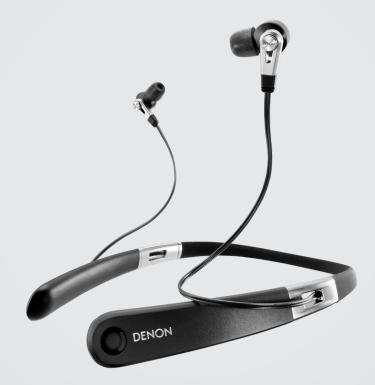

### **DENON AH-C820W**

**DUAL-DRIVER WIRELESS NECKBAND IN-EAR HEADPHONES** 

# **SLEEK DESIGN, EXCEPTIONAL SOUND**

Drawing on over 50 years of headphone engineering and design, Denon AH-C820W wireless neckband in-ear headphones feature patented Denon Double Air Compression Driver<sup>™</sup> technology for powerful bass and ultimate clarity. Class 1 Bluetooth<sup>®</sup> connection guarantees the best wireless connection while aptX Low Latency ensures exceptional sonic performance.