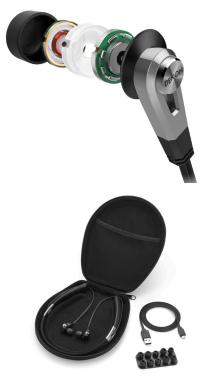

#### Double Air Compression Driver<sup>™</sup>

The AH-C820W is the world's only dual driver wireless in-ear headphone model with patented Denon Double Air Compression Driver™ technology. It features two 11.5mm drivers, one in front of the other, which move more air and deliver powerful, low-distortion bass. This patented design also uses separate wires to each driver for ultimate signal purity, powering the innovative, world-class Denon sound.

#### Special Comply Ear-tips

The AH-C820W is fitted with Comply TZ500 ear-tips, which combine with the ergonomically-shaped housings to give a secure fit for the purest sound and maximum isolation from external noise. The tips use memory foam activated by the heat of the user's ears, and have an integrated wax-guard to keep the inside of the earphones clean.